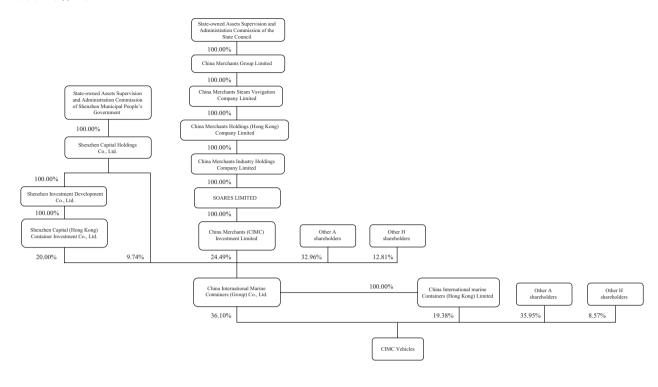

|                                            | 2020                                    |                                       |                               |
| $\begin{array}{cccccccccccccccccccccccccccccccccccc$                                                                                           | Н                                          | J. 17, 1995                             |                                       |                               |
| Shareholdings of controlling A<br>Shareholders at the<br>ultimate controlling level<br>who have control or hold<br>shares in other domestic or | Λ                                          | t, <b>,</b>                             | $\overline{\mathbf{M}}$               | 67.61%                        |



# (4) Disclosure of Shareholdings of the Substantial Shareholders and other Parties under the SFO of Hong Kong

**A** . . . . . . √

| Name of Shareholder | Nature of Interest | Class of<br>Shares | Number of<br>Shares | Long<br>Position/<br>Short<br>Position | Approximate Percentage of the Relevant Class of Shares | **     |
|---------------------|--------------------|--------------------|---------------------|----------------------------------------|--------------------------------------------------------|--------|
| $\overline{M}$      | e version of       | <b>A</b>           | 728,443,475         | ,                                      | 50.11%                                                 | 36.10% |
|                     | , (l)              | Н                  | 389,138,000